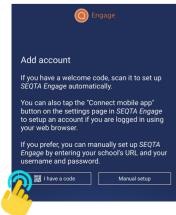

### **Step 3: Setting up the SEQTA Engage App**

There are two ways you can choose to set up your SEQTA Engage App.

### **Option 1: QR Code**

Open the welcome email and select the QR code, or open the SEQTA Engage app and scan the QR code from the email through the app.

### **Option 2: Manual Setup**

- 1. Open the SEQTA Engage app and select 'Manual setup'.
- 2. Enter your schools SEQTA Engage web address and click continue.
- 3. Enter your username and password, then click 'Log in'.