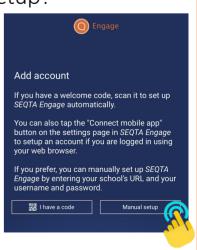

### **Step 3: Setting up the SEQTA Engage App**

There are two ways you can choose to set up your SEQTA Engage App.

### **Option 1: QR Code**

Open the welcome email and select the QR code, or open the SEQTA Engage app and scan the QR code from the email through the app.

### **Option 2: Manual Setup**

- 1. Open the SEQTA Engage app and select 'Manual setup'.
- 2. Enter your schools SEQTA Engage web address and click continue.
- 3. Enter your username and password, then click 'Log in'.