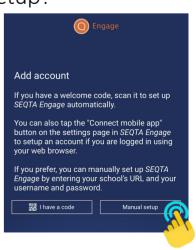

### **Step 3: Setting up the SEQTA Engage App**

There are two ways you can choose to set up your SEQTA Engage App.

### **Option 1: QR Code**

Open the welcome email and select the QR code, or open the SEQTA Engage app and scan the QR code from the email through the app.

### **Option 2: Manual Setup**

- 1. Open the SEQTA Engage app and select 'Manual setup'.
- 2. Enter your schools SEQTA Engage web address and click continue.
- 3. Enter your username and password, then click 'Log in'.