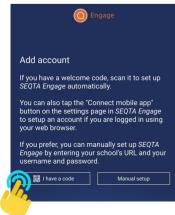

### **Step 3: Setting up the SEQTA Engage App**

There are two ways you can choose to set up your SEQTA Engage App.

### **Option 1: QR Code**

Open the welcome email and select the QR code, or open the SEQTA Engage app and scan the QR code from the email through the app.

### **Option 2: Manual Setup**

- 1. Open the SEQTA Engage app and select 'Manual setup'.
- 2. Enter your schools SEQTA Engage web address and click continue.
- 3. Enter your username and password, then click 'Log in'.