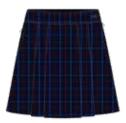

RETNC-SK01 (YEAR 6-12) Girls Winter Skirt Navy/Maroon/Sky C10-C12 \$57.00 A8-A22 \$59.00

SH-SC05 Melange Short Grey C4-C16 \$30.00 S-L \$32.00

SH-MI03\*\*
Elastic Waist Short
Grey
4,6,10,12 \$28.00

SH-MI02 Extendable Waist Short Dark Grey 4-18 \$50.00 77-122 \$50.00