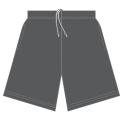

## **SCHOOL UNIFORM**

RETNC-RU01 (SECONDARY) Sport Rugby Jumper Ink Navy/Maroon/White C12-C14, XS-2XL \$84.00

RETNC-JK02 Sport Softshell Jacket Ink Navy/Maroon C4-C16, XS-3XL \$115.00

RETNC-SH01 Sport Microfibre Short Ink Navy / White C2, C3, C4-C14, XS-3XL \$33.00