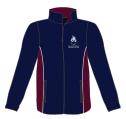

## **SCHOOL UNIFORM**

RETNC-RU01 (SECONDARY) Sport Rugby Jumper Ink Navy/Maroon/White C12-C14, XS-2XL \$84.00

RETNC-JK02 Sport Softshell Jacket Ink Navy/Maroon C4-C16, XS-3XL \$115.00

RETNC-SH01 Sport Microfibre Short Ink Navy / White C2, C3, C4-C14, XS-3XL \$33.00