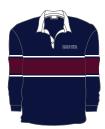

## **SCHOOL UNIFORM**

RETNC-RU01 (SECONDARY) Sport Rugby Jumper Ink Navy/Maroon/White C12-C14, XS-2XL \$84.00

RETNC-JK02 Sport Softshell Jacket Ink Navy/Maroon C4-C16, XS-3XL \$115.00

RETNC-SH01 Sport Microfibre Short Ink Navy / White C2, C3, C4-C14, XS-3XL \$33.00