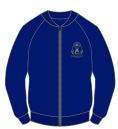

RETNC-JK01 (PRIMARY) Zip up Jacket Royal C4-C10 \$60.00

RETNC-JU01 Knitted Jumper (Wool/Nylon) Royal 4-16 \$84.00 18-22 \$90.00

RETNC-JU02 Knitted Jumper (Poly/Cotton) Royal 4-16 \$84.00 18-22 \$90.00

RETNC-BL01 (YEAR 5-12) Blazer Royal 68-120 \$160.00