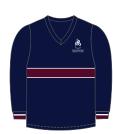

RETNC-JK01 (PRIMARY) Zip up Jacket Royal C4-C10 \$60.00

RETNC-JU01 Knitted Jumper (Wool/Nylon) Royal 4-16 \$84.00 18-22 \$90.00

RETNC-JU02 Knitted Jumper (Poly/Cotton) Royal 4-16 \$84.00 18-22 \$90.00

RETNC-BL01 (YEAR 5-12) Blazer Royal 68-120 \$160.00