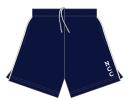

## **SCHOOL UNIFORM**

RETNC-RU01 (SECONDARY) Sport Rugby Jumper Ink Navy/Maroon/White C12-C14, XS-2XL \$84.00

RETNC-JK02 Sport Softshell Jacket Ink Navy/Maroon C4-C16, XS-3XL \$115.00

RETNC-SH01 Sport Microfibre Short Ink Navy / White C2, C3, C4-C14, XS-3XL \$33.00