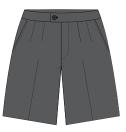

RETNC-SK01 (YEAR 6-12) Girls Winter Skirt Navy/Maroon/Sky C10-C12 \$57.00 A8-A22 \$59.00

SH-SC05 Melange Short Grey C4-C16 \$30.00 S-L \$32.00

SH-MI03\*\*
Elastic Waist Short
Grey
4,6,10,12 \$28.00

SH-MI02 Extendable Waist Short Dark Grey 4-18 \$50.00 77-122 \$50.00