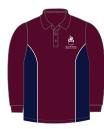

RETNC-PS01 Sport Short Sleeve Polo Maroon/Ink Navy/White C2, C3, C4-C14, XS-3XL \$43.00

RETNC-PL01 (PRIMARY) Sport Long Sleeve Polo Maroon/Ink Navy/White C2, C3, C4-C14 \$46.00

RETNC-WI01 (ELC) Sport Windcheater Ink Navy/Wine/White C4, C6, C8, C10 \$65.00