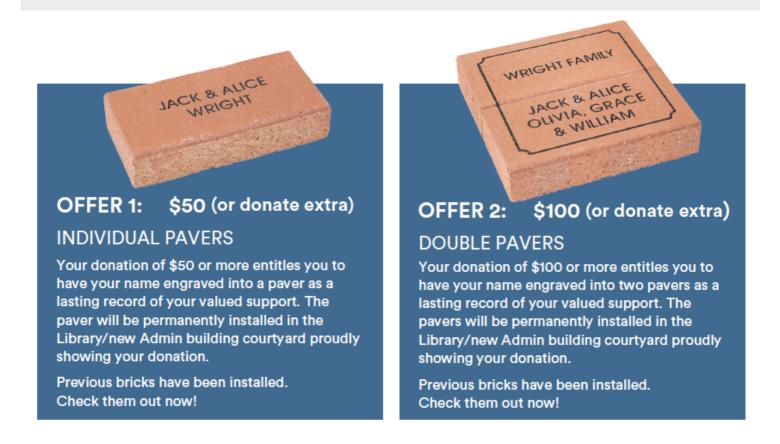

## BRICK PAVER ORDER FORM COMBINED SINGLE AND DOUBLE NAME PAVER

NCC NAME PAVERS ARE:

A UNIQUE AND LASTING RECORD OF YOUR SUPPORT;

A CREATION OF MEMORIES AND MILESTONES;

A TRIBUTE TO A SPECIAL NCC PERSON;

OR A PRECIOUS MEMORIAL TO A NCC COMMUNITY LOVED ONE.