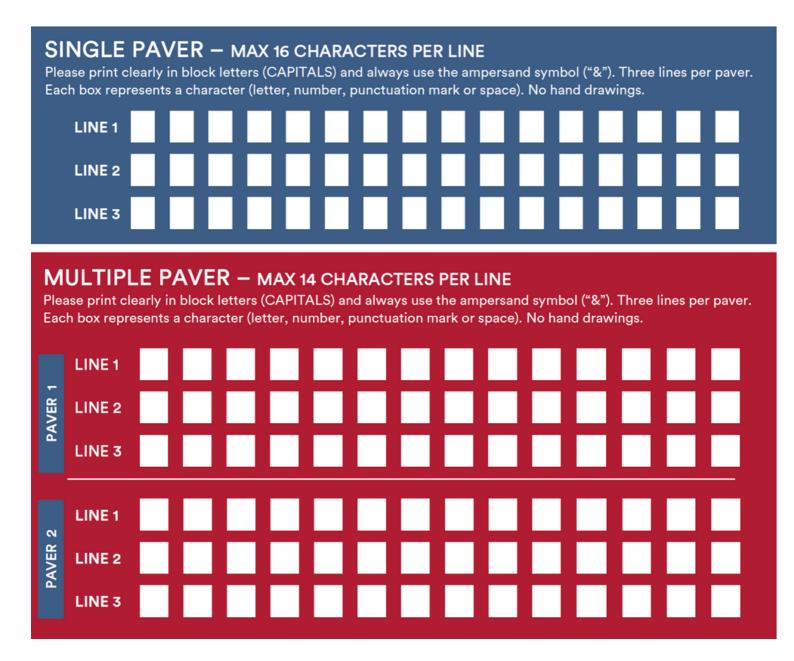

PAYMENT (CHEQUE OR CASH) TO:

NUNAWADING CHRISTIAN COLLEGE 161 CENTRAL ROAD, NUNAWADING, VIC 3131

ALTERNATIVELY, PAY BY CREDIT CARD/EFTPOS IN PERSON AT THE OFFICE OR OVER THE. PHONE (9877 3555)

| Contact Name                       | Phone |           |
|------------------------------------|-------|-----------|
| Student Name & Grade if applicable |       |           |
| Address                            | State | Post Code |
|                                    |       |           |

## BRICK PAVER ORDER FORM COMBINED SINGLE AND DOUBLE NAME PAVER



NCC NAME PAVERS ARE:

A UNIQUE AND LASTING RECORD OF YOUR SUPPORT;

A CREATION OF MEMORIES AND MILESTONES;

A TRIBUTE TO A SPECIAL NCC PERSON;

OR A PRECIOUS MEMORIAL TO A NCC COMMUNITY LOVED ONE.

## **ENGRAVING DETAILS TO BE COMPLETED**